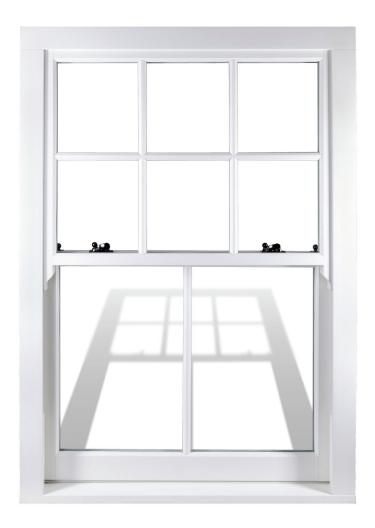

...quite simply, the most authentic sash window on the market.

Ultimate Rose is—quite simply—the most authentic uPVC sash window available on the market.

Every detail has been designed and engineered to closely resemble the features of a period timber window, while continuing to offer all the benefits of modern materials and manufacturing techniques.

The result is a truly stunning sash window that looks fantastic while being warm, secure and maintenance-free.

## **Features & options**

Base profile Rehau Woodgrain Standard Profile detail Putty-line bevelled Run-through horn Standard Corner detail Mechanical Polished welds Not applicable **Meeting stile** 35mm Standard Deep bottom rail

Anti-jemmy bar Not available

85mm slim mullion Option

A rated energy\* Standard

Secured by Design Optional extra

\* dependant on glass specification