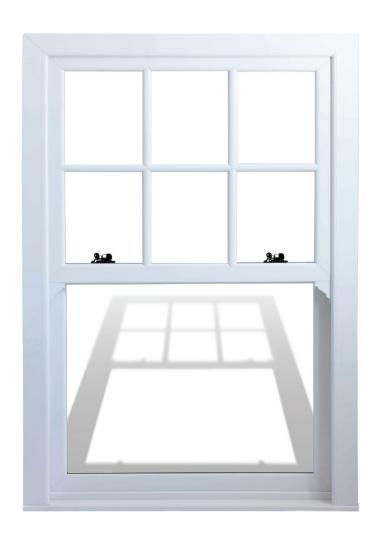

...competitively priced period looks, with a host of modern features.

Charisma Rose is a versatile, modern, competitively priced sash window suitable for all applications, from traditional to new-build.

It combines the eye-catching appeal of a quality sash window with a host of cutting-edge design features that make the most of modern materials and manufacturing techniques.

Characteristic of the Charisma Rose are its Victorian sculptured profiles and enhanced security features, which include unique antijemmy bars as standard.

Overall, Charisma Rose provides the ideal balance between competitive pricing, period looks and modern features.

## **Features & options**

Base profile Eurocell Woodgrain Optional extra **Profile detail** Ovalo sculptured Run-through horn Optional extra Corner detail Welded Polished welds Not available Meeting stile 60mm Deep bottom rail Optional extra Standard **Anti-jemmy bar** 85mm slim mullion Not available A rated energy\* Standard **Secured by Design** Optional extra